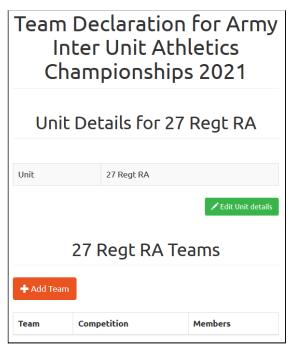

Provide your correct unit name with the correct capitalisation. This is how it will appear on the results. Provide your rank and name
Provide your mobile number
Tap "Update"

You are now ready to enter your team(s). You can enter one unit team and optionally one female team. Tap on "Add Team"