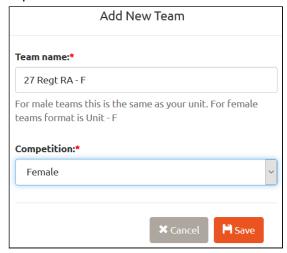

Provide the team name. This is your unit name for male teams or your unit name followed by " - F" for a female team.

Select the competition as Major Unit, Minor Unit or Female Tap "Save"

You can now declare the members of your team.