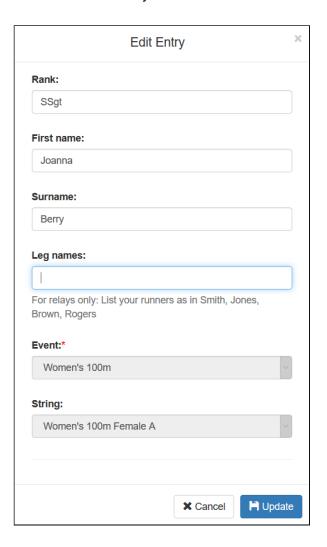

Tap on the green button under "Members"

For each event that you want to nominate an athlete, click on the pencil button

Provide the rank and first name and surname of the athlete.

Note that for the relay events provide the rank and name of each leg runner in order as in SSgt Berry, Gnr Smith, LCpl Jones, Capt Lewis Tap "Update"