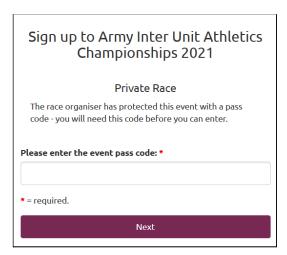

## Army Athletics - Online entry and team declaration for team managers

Go to <a href="https://racesignup.co.uk">https://racesignup.co.uk</a> and tap on the link for the event.

Tap "Enter Now"

Enter the event pass code as provided by the meeting organiser