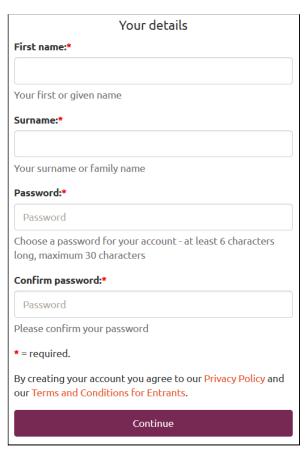

Enter your email address

Tap "Next"

(If you already have an account on Racesignup you will be asked for your password)

Enter your first name, surname and a password of your choice at least 6 characters in length Tap "Continue"