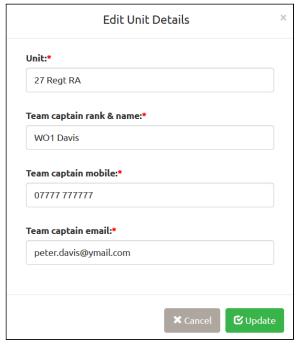

Provide your correct unit name with the correct capitalisation. This is how it will appear on the results. Provide your rank and name
Provide your mobile number
Tap "Update"

You are now ready to enter your team(s). You can enter one unit team and optionally one female team. Tap on "Add Team"