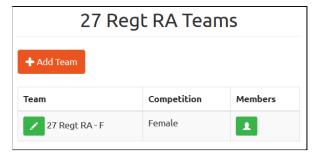

Tap on the green button under "Members"

For each event that you want to nominate an athlete, click on the pencil button

Provide the rank and first name and surname of the athlete.

Note that for the relay events provide the rank and name of each leg runner in order as in SSgt Berry, Gnr Smith, LCpl Jones, Capt Lewis Tap "Update"