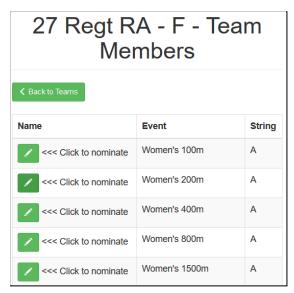

Tap on the green button under "Members"

For each event that you want to nominate an athlete, click on the pencil button

Provide the rank and first name and surname of the athlete.

Note that for the relay events provide the rank and name of each leg runner in order as in SSgt Berry, Gnr Smith, LCpl Jones, Capt Lewis Tap "Update"

| 27 Regt RA - F - Team<br>Members |              |        |
|----------------------------------|--------------|--------|
| <b>∢</b> Back to Teams           |              |        |
| Name                             | Event        | String |
| SSgt Berry                       | Women's 100m | Α      |
| <<< Click to nominate            | Women's 200m | Α      |
| <<< Click to nominate            | Women's 400m | А      |
| <<< Click to nominate            | Women's 800m | А      |

Continue nominating athletes to events. When done click on "Back to Teams"

Note that you can login to the entry system at <a href="racesignup.co.uk">racesignup.co.uk</a> at any time and nominate or change your athletes, even on the day of the meeting. The system can be used on a mobile phone. If you need to handover TC duties to someone else please let them have your login details - email address and password.