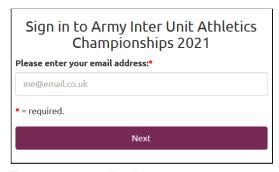

Enter your email address

Tap "Next"

(If you already have an account on Racesignup you will be asked for your password)

Enter your first name, surname and a password of your choice at least 6 characters in length Tap "Continue"